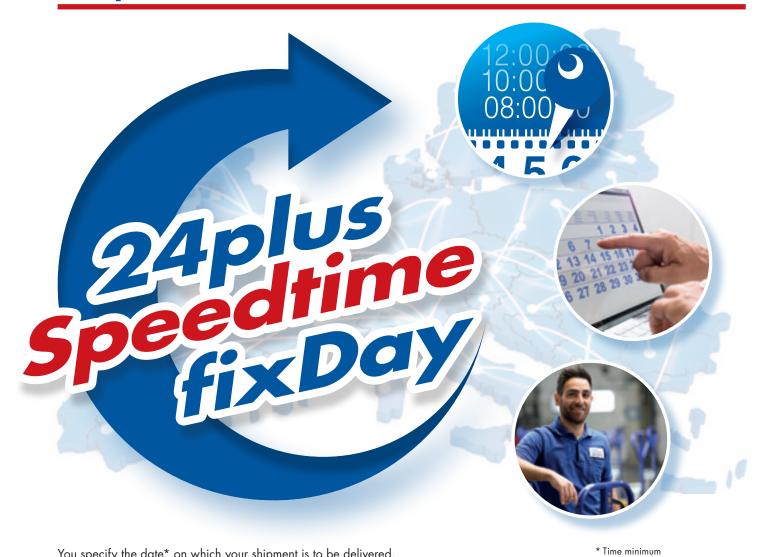

## The product for fixed deliveries

You specify the date\* on which your shipment is to be delivered. As with the 24plus product family Speedtime nextDay, the extended choice of time delivery 8/10/12 is available.

Speedtime fixDay

Delivery on a specified working day

Speedtime fixDay 8

Delivery no later than 8:00 AM on a specified working day

Speedtime fix Day 10

Delivery no later than 10:00 AM on a specified working day

Speedtime fixDay 12

Delivery no later than 12:00 AM on a specified working day

product availability may vary regionally. Please speak with your local partner.

one working day. Transit times and

Speedtime nextDay plus